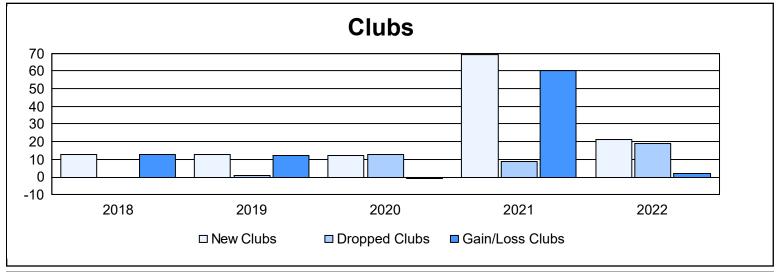

District 3232B1 As of June 2022 Cumulative

| Year      | New<br>Clubs | Dropped<br>Clubs | Gain/<br>Loss<br>Clubs | New<br>Members | Charter<br>Members | Reinstate<br>Members | Transfer<br>Members | Total<br>Member<br>Added | Total<br>Members<br>Dropped | Gain/<br>Loss<br>Members |
|-----------|--------------|------------------|------------------------|----------------|--------------------|----------------------|---------------------|--------------------------|-----------------------------|--------------------------|
| 2017-2018 | 13           | 0                | 13                     | 1,313          | 308                | 91                   | 16                  | 1,728                    | 1,163                       | 565                      |
| 2018-2019 | 13           | 1                | 12                     | 1,191          | 460                | 27                   | 8                   | 1,686                    | 433                         | 1,253                    |
| 2019-2020 | 12           | 13               | -1                     | 144            | 235                | 299                  | 14                  | 692                      | 2,629                       | -1,937                   |
| 2020-2021 | 69           | 9                | 60                     | 362            | 1,243              | 25                   | 3                   | 1,633                    | 789                         | 844                      |
| 2021-2022 | 21           | 19               | 2                      | 1,123          | 541                | 36                   | 18                  | 1,718                    | 1,548                       | 170                      |
| Average   | 26           | 8                | 17                     | 827            | 557                | 96                   | 12                  | 1,491                    | 1,312                       | 179                      |