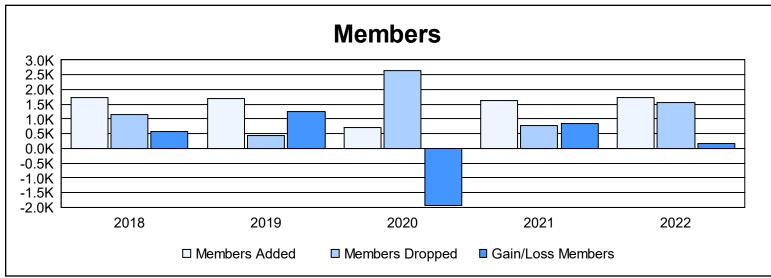

District 3232B1 As of June 2022 Cumulative

| Year      | New<br>Clubs | Dropped<br>Clubs | Gain/<br>Loss<br>Clubs | New<br>Members | Charter<br>Members | Reinstate<br>Members | Transfer<br>Members | Total<br>Member<br>Added | Total<br>Members<br>Dropped | Gain/<br>Loss<br>Members |
|-----------|--------------|------------------|------------------------|----------------|--------------------|----------------------|---------------------|--------------------------|-----------------------------|--------------------------|
| 2017-2018 | 13           | 0                | 13                     | 1,313          | 308                | 91                   | 16                  | 1,728                    | 1,163                       | 565                      |
| 2018-2019 | 13           | 1                | 12                     | 1,191          | 460                | 27                   | 8                   | 1,686                    | 433                         | 1,253                    |
| 2019-2020 | 12           | 13               | -1                     | 144            | 235                | 299                  | 14                  | 692                      | 2,629                       | -1,937                   |
| 2020-2021 | 69           | 9                | 60                     | 362            | 1,243              | 25                   | 3                   | 1,633                    | 789                         | 844                      |
| 2021-2022 | 21           | 19               | 2                      | 1,123          | 541                | 36                   | 18                  | 1,718                    | 1,548                       | 170                      |
| Average   | 26           | 8                | 17                     | 827            | 557                | 96                   | 12                  | 1,491                    | 1,312                       | 179                      |